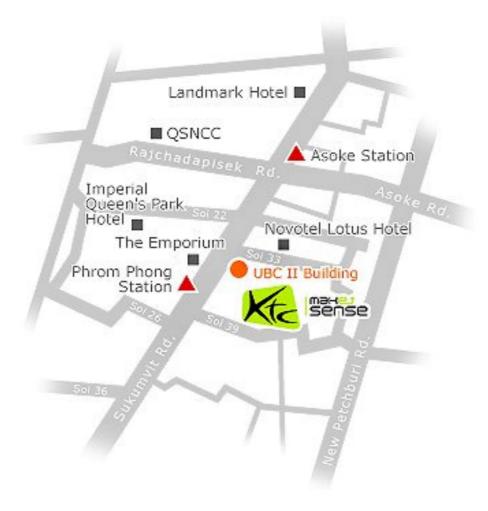

KTC POP URBAN LOFT B1 UBC II Building Sukumvit 33
 KTC POP URBAN LOFT ชั้น B1 (ใต้ดิน) อาคาร UBC II ปากชอยสุขุมวิท 33.