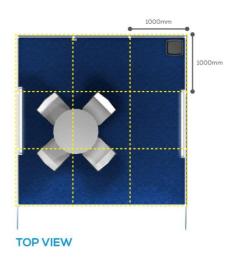

#### \*\* Electrical and Furniture Items \*\*

- One (1) White Round Table (size: Diameter 80 x 78 cm high))
- Four (4) White Folding Chairs
- Two (2) 40W Fluorescent Light
- One (1) 13Amp/220V Power Socket (max. 500W, for machinery)
- One (1) Wastepaper Basket