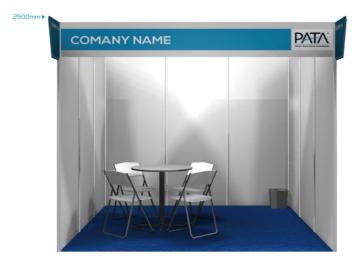

## 3. SHELL SCHEME PACKAGE

| Fascia Board                | : Blue (Respect M3392) |  |  |  |  |  |  |  |
|-----------------------------|------------------------|--|--|--|--|--|--|--|
| Carpet                      | : Blue                 |  |  |  |  |  |  |  |
| Letters / Numbers on Fascia | : White                |  |  |  |  |  |  |  |
| Show Logo                   | : Inkjet Printing      |  |  |  |  |  |  |  |
| Booth Number                | : White                |  |  |  |  |  |  |  |

### **Shell Scheme Specifications**

#### \*\* Electrical and Furniture Items \*\*

- One (1) White Round Table (size: Diameter 80 x 78 cm high))
- Four (4) White Folding Chairs
- Two (2) 40W Fluorescent Light
- One (1) 13Amp/220V Power Socket (max. 500W, for machinery)
- One (1) Wastepaper Basket