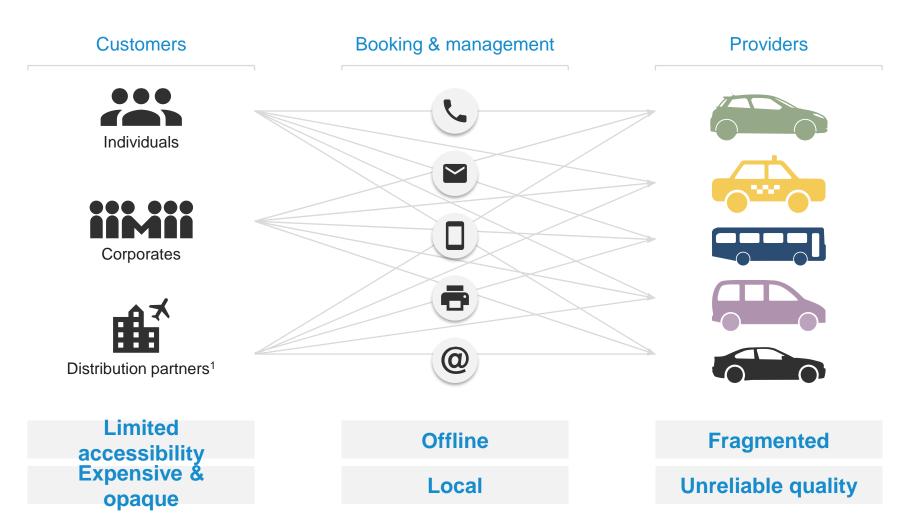

### Navigating through Chaos

<sup>1.</sup> airlines, hotels, booking platforms, tour operators, travel agencies, etc.

#### Why do this?

#### When you can do that?