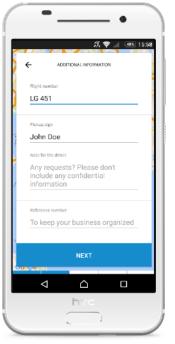

## App and Website bookings in less than 30 seconds

Main Start & End Date & time Flight Info Book