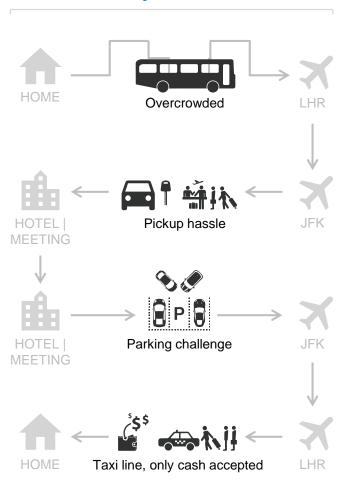

### Navigating through Chaos

<sup>1.</sup> airlines, hotels, booking platforms, tour operators, travel agencies, etc.

#### Why do this?