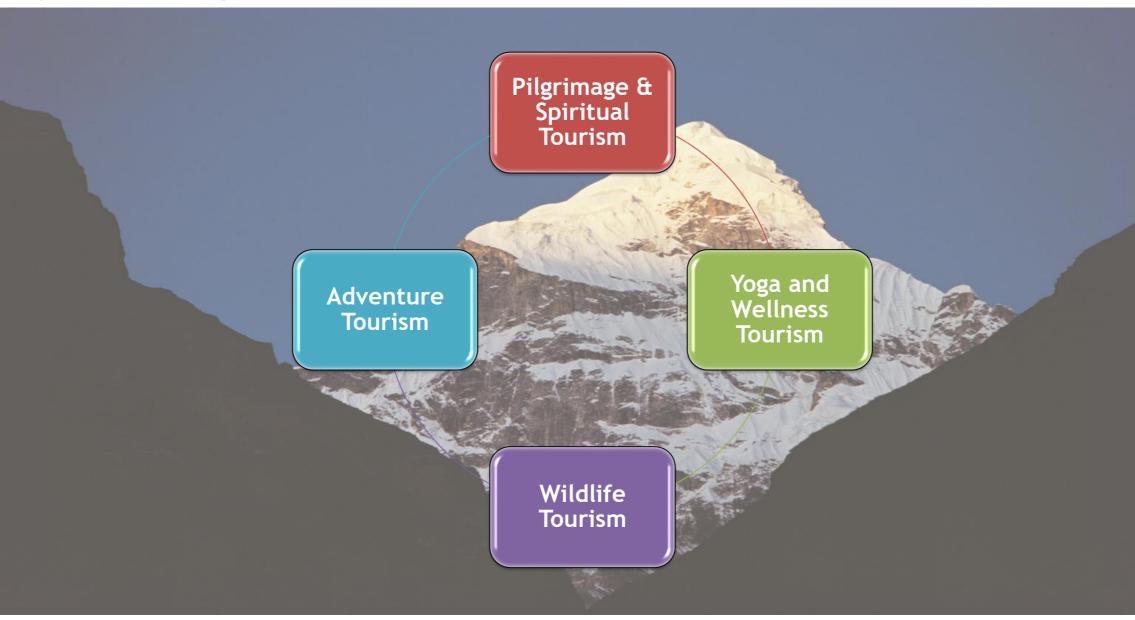

# PATA Adventure Travel and Responsible Tourism Conference and Mart 2019 #Rishikesh







# **UTTARAKHAND:** India's Himalayan State







#### **Tourism Trends: Uttarakhand**







#### **Popular tourism segments: Uttarakhand**









## Abode of God: Uttarakhand



























## **World Heritage Sites**









#### A Mountaineer's Paradise







#### Highest Bungee Jumping Platform in India







# Auli is the only FIS approved Skiing Slope in India







## Most Popular River Rafting in India







# One of the largest Man-Made Lakes







#### **Uttarakhand Tourism: Vision**







#### Diverse Flora & Fauna: Uttarakhand







#### Diverse Flora & Fauna: Uttarakhand













#### The cats: Uttarakhand







#### **Hospitality & Vibrant Culture**







# Tourist friendly state











# **Contact Us**

# **Uttarakhand Tourism Development Board**

Pt.Deendayal Upadhaya Paryatan Bhawan, Garhi Cantt. Dehradun info.utdb@gmail.com 91- 135- 2559898, 2559987