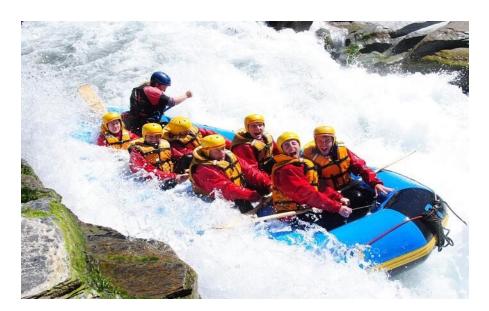

## River Rafting - Shivpuri to Shivanand Jhula(Ram Jhula) - 16 Kms

This point serves as the ideal launch-pad for white rafting. Rafting water from Shivpuri till Shivanand Jhula(Ram Jhula) involves a 16 kilometer stretch covering some of the most enticing Grade III and III+ rapids in a little close to three hours.