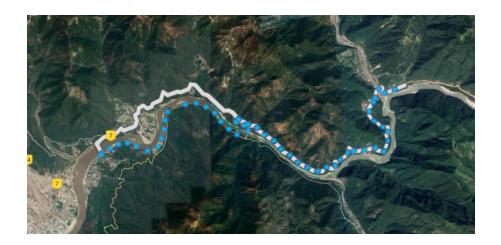

## River Rafting - Shivpuri to Shivanand Jhula(Ram Jhula) - 16 Kms

## Shivpuri to Rishikesh River Rafting

Shivpuri is the starting point of the rafting and is located at a stretch of 16 kilometers at Rishikesh – Badrinath highway. Shivpuri sees a lot of tourist activity day-in and day-out courtesy its significance as the most popular starting point.

This point serves as the ideal launch-pad for white rafting. Rafting water from Shivpuri till Shivanand Jhula(Ram Jhula) involves a 16 kilometer stretch covering some of the most enticing Grade III and III+ rapids in a little close to three hours.