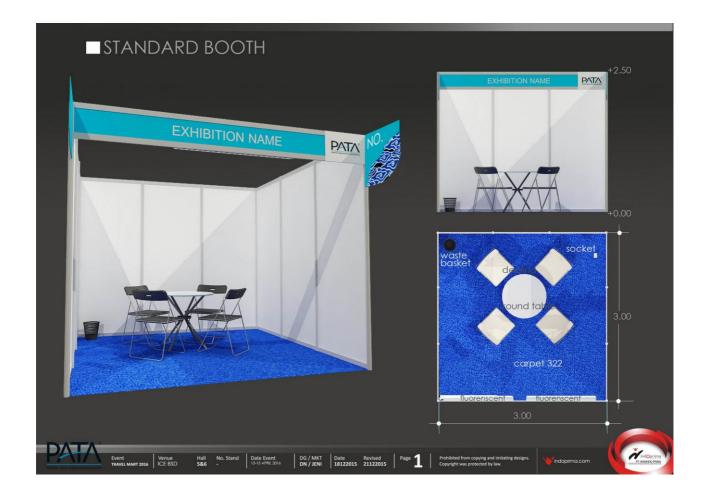

#### 3. SHELL SCHEME PACKAGE

Fascia Board : Blue (PANTONE M-2922)

Carpet : Blue Letters / Numbers on Fascia : White

Show Logo : Inkjet Printing

Booth Number : White

## **Shell Scheme Specifications**

#### \*\* Electrical and Furniture Items \*\*

- One (1) Glass Round Table (size: Diameter 100cm x 75 cm high)
- Four (4) Chairs
- Two (2) 40W Fluorescent Light
- One (1) 2Amp power point (single Phase) 220 V + Power Socket
- One (1) Wastepaper Basket